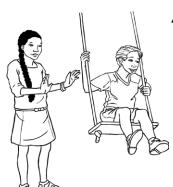

| 1. Force:  Start or Stop? |                                                                                                                                                                                                                                                                                                                                                                                                                                                                                                                                                                                                                                                                                                                                                                                                                                                                                                                                                                                                                                                                                                                                                                                                                                                                                                                                                                                                                                                                                                                                                                                                                                                                                                                                                                                                                                                                                                                                                                                                                                                                                                                                | 4. Force:  Start or Stop? |  |
|---------------------------|--------------------------------------------------------------------------------------------------------------------------------------------------------------------------------------------------------------------------------------------------------------------------------------------------------------------------------------------------------------------------------------------------------------------------------------------------------------------------------------------------------------------------------------------------------------------------------------------------------------------------------------------------------------------------------------------------------------------------------------------------------------------------------------------------------------------------------------------------------------------------------------------------------------------------------------------------------------------------------------------------------------------------------------------------------------------------------------------------------------------------------------------------------------------------------------------------------------------------------------------------------------------------------------------------------------------------------------------------------------------------------------------------------------------------------------------------------------------------------------------------------------------------------------------------------------------------------------------------------------------------------------------------------------------------------------------------------------------------------------------------------------------------------------------------------------------------------------------------------------------------------------------------------------------------------------------------------------------------------------------------------------------------------------------------------------------------------------------------------------------------------|---------------------------|--|
| 2. Force:  Start or Stop? | - Levenson Market Land                                                                                                                                                                                                                                                                                                                                                                                                                                                                                                                                                                                                                                                                                                                                                                                                                                                                                                                                                                                                                                                                                                                                                                                                                                                                                                                                                                                                                                                                                                                                                                                                                                                                                                                                                                                                                                                                                                                                                                                                                                                                                                         | 5. Force:  Start or Stop? |  |
| 3. Force:  Start or Stop? | The same of the sa | When you kick a football, |  |

pull

Start or Stop?

start

5. Force:

push

Start or Stop?

stop

3. Force: