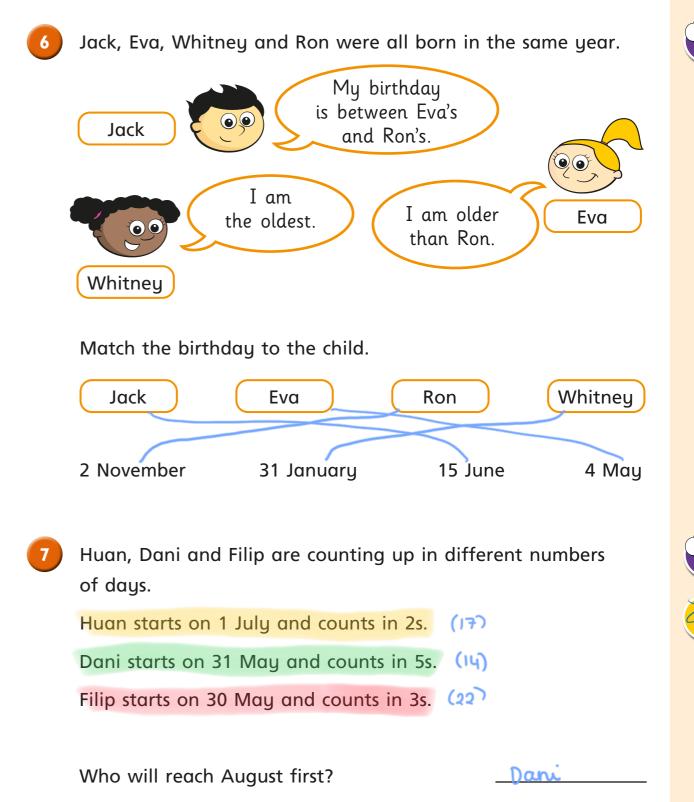

5     |  |
| 26     | 27      | 28        | 29       | 30     | 31       |        |  |

- a) What day of the week was 25 December in 2016?
- **b)** Jack's birthday is on 17 December. What day of the week was his birthday in 2016?
- c) How many days are there between Jack's birthday and **Boxing Day?**
- d) What day of the week was New Year's Day in 2017?

e) What was the date on the last Thursday of November 2016?





Sundar





Sunday

O

24th

© White Rose Maths 2020



Write <, > or = to complete the statements.



- The number line represents one year.
- a) Complete the boxes with an estimate of the date.

The first one has been done for you.



b) Estimate where these dates belong and label them on the number line.

2 April 20 September 28 February

Compare answers with a partner.



| May |    |    |    |    |    |    | June |    |    |    |    |    |    | July |    |    |    |    |    |    | August |   |   |
|-----|----|----|----|----|----|----|------|----|----|----|----|----|----|------|----|----|----|----|----|----|--------|---|---|
| 1   | 2  | 3  | 4  | 5  | 6  | 7  | 1    | 2  | 3  | 4  | 5  | 6  | 7  | 1    | 2  | 3  | 4  | 5  | 6  | 7  | 1      | 2 | 3 |
| 8   | 9  | 10 | 11 | 12 | 13 | 14 | 8    | 9  | 10 | 11 | 12 | 13 | 14 | 8    | 9  | 10 | 11 | 12 | 13 | 14 |        |   |   |
| 15  | 16 | 17 | 18 | 19 | 20 | 21 | 15   | 16 | 17 | 18 | 19 | 20 | 21 | 15   | 16 | 17 | 18 | 19 | 20 | 21 |        |   |   |
| 22  | 23 | 24 | 25 | 26 | 27 | 28 | 22   | 23 | 24 | 25 | 26 | 27 | 28 | 22   | 23 | 24 | 25 | 26 | 27 | 28 |        |   |   |
| 29  | 30 | 31 |    |