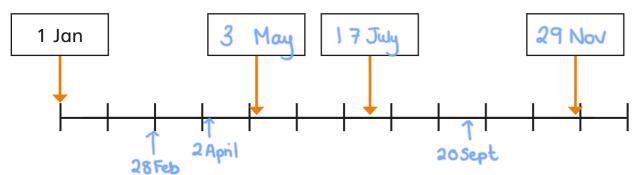

e) What was the date on the last Thursday of November 2016?

Sundar

Sunday

O

24th

© White Rose Maths 2020

Write <, > or = to complete the statements.

- The number line represents one year.
- a) Complete the boxes with an estimate of the date.

The first one has been done for you.

b) Estimate where these dates belong and label them on the number line.

2 April 20 September 28 February

Compare answers with a partner.

| May |    |    |    |    |    |    | June |    |    |    |    |    |    | July |    |    |    |    |    |    | August |   |   |
|-----|----|----|----|----|----|----|------|----|----|----|----|----|----|------|----|----|----|----|----|----|--------|---|---|
| 1   | 2  | 3  | 4  | 5  | 6  | 7  | 1    | 2  | 3  | 4  | 5  | 6  | 7  | 1    | 2  | 3  | 4  | 5  | 6  | 7  | 1      | 2 | 3 |
| 8   | 9  | 10 | 11 | 12 | 13 | 14 | 8    | 9  | 10 | 11 | 12 | 13 | 14 | 8    | 9  | 10 | 11 | 12 | 13 | 14 |        |   |   |
| 15  | 16 | 17 | 18 | 19 | 20 | 21 | 15   | 16 | 17 | 18 | 19 | 20 | 21 | 15   | 16 | 17 | 18 | 19 | 20 | 21 |        |   |   |
| 22  | 23 | 24 | 25 | 26 | 27 | 28 | 22   | 23 | 24 | 25 | 26 | 27 | 28 | 22   | 23 | 24 | 25 | 26 | 27 | 28 |        |   |   |
| 29  | 30 | 31 |    |    |    |    | 29   | 30 |    |    |    |    |    | 29   | 30 | 31 |    |    |    |    |        |   |   |