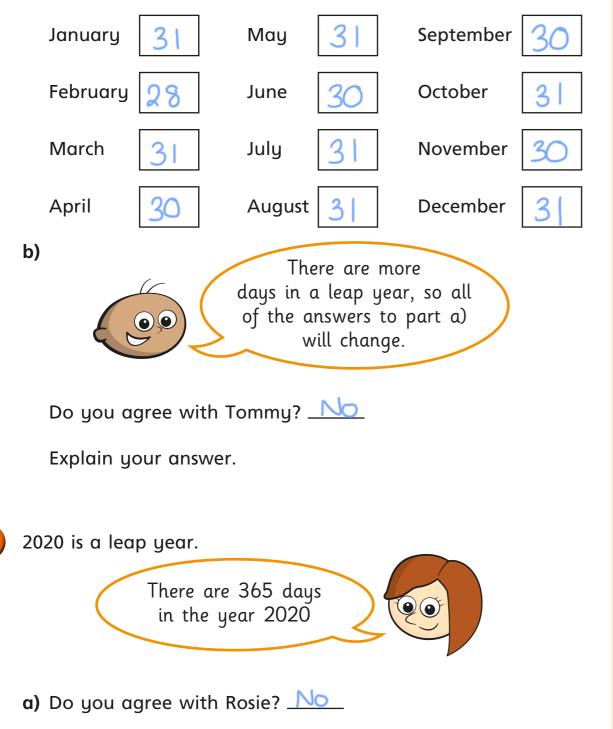

## Months and years

- Use a calendar to help you answer the questions.
- a) How many days are in each month in a normal calendar year?

Talk about it with a partner.

b) When will the next three leap years be?