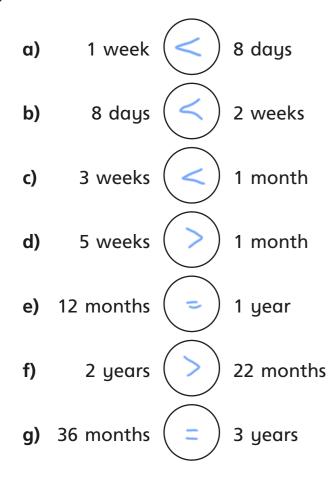

e) What was the date on the last Thursday of November 2016?

Sundar

Sunday

O

24th

© White Rose Maths 2020

Write <, > or = to complete the statements.

- The number line represents one year.
- a) Complete the boxes with an estimate of the date.