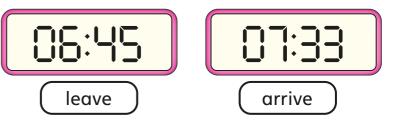

## **Mrs Rose**

Mr White leaves at 06:59 and arrives at the same time as Mrs Rose.

Who has the shortest journey time? \_\_\_\_\_

How do you know?

Two films are showing at the cinema.

Which film is longer? \_\_\_\_\_