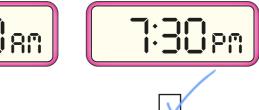

Talk about it with a partner. One of the times is when Rosie goes to bed. Which do you think it is? Tick your answer. 07:30an  $\mathbf{\hat{O}}$ Talk about it with a partner. Tick the earliest time in each set. 9:13 am 6:18 am a) 9:13 pm 6:18 pm b) 9:13 am 6:18 pm **c)** 11:18 pm 12:13 gm d)