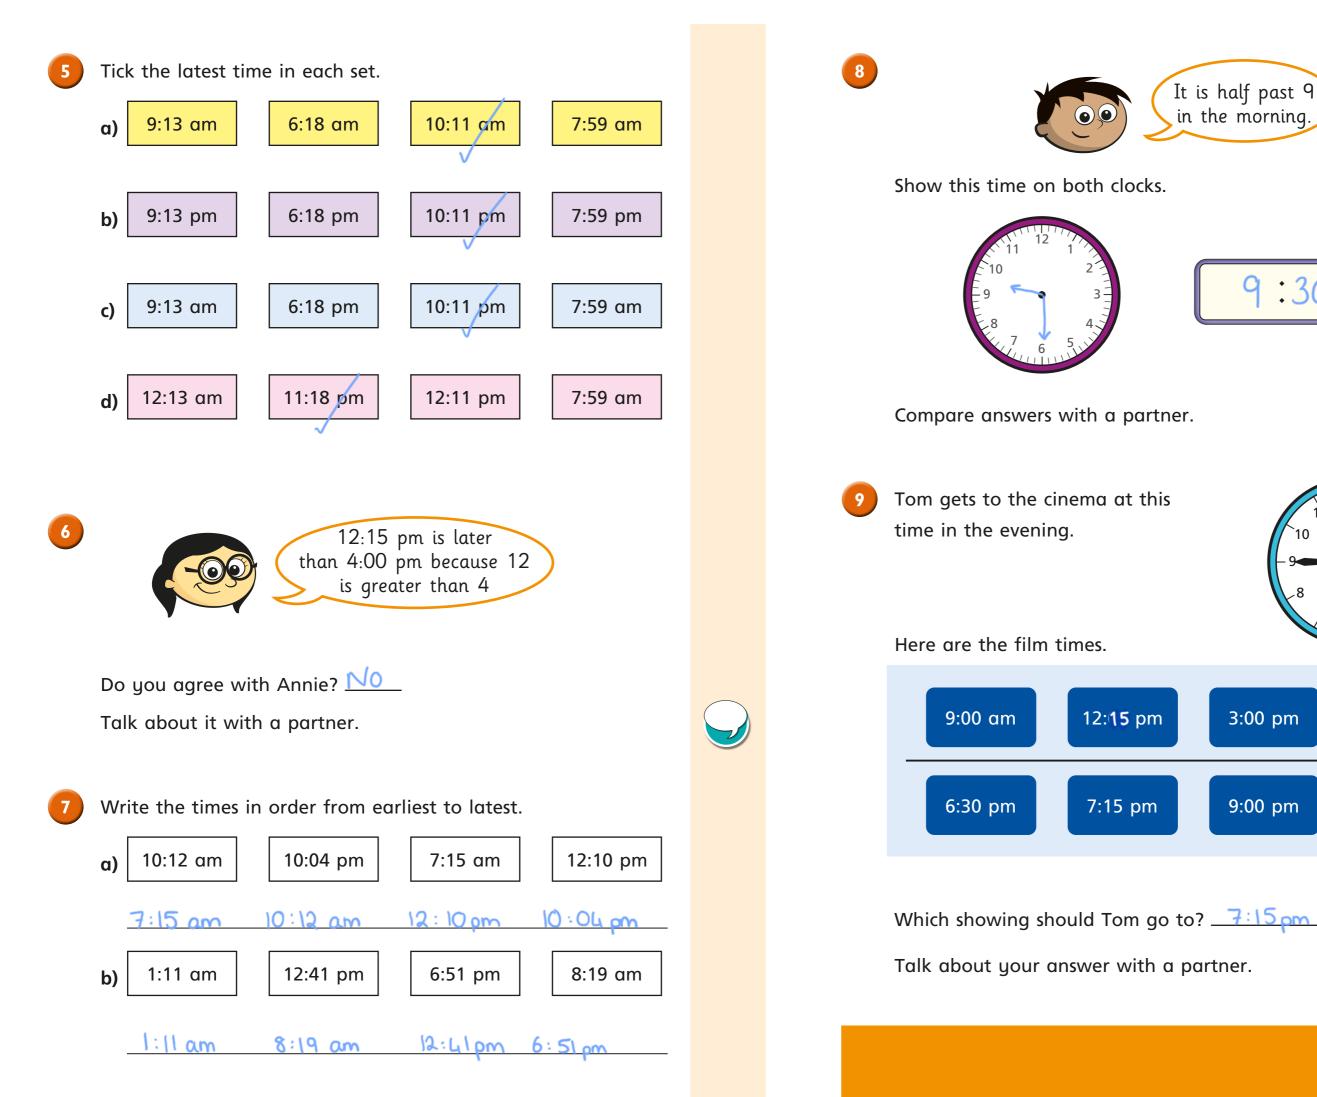

Talk about it with a partner. One of the times is when Rosie goes to bed. Which do you think it is? Tick your answer. 07:30an  $\mathbf{\hat{O}}$ Talk about it with a partner. Tick the earliest time in each set. 9:13 am 6:18 am a) 9:13 pm 6:18 pm b) 9:13 am 6:18 pm **c)** 11:18 pm 12:13 gm d)