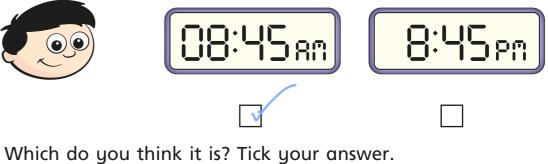

## Using am and pm

One of the times is when Dexter starts school.

2

Sort the events into the time of day that they might happen.

| Morning         | Afternoon             |
|-----------------|-----------------------|
| Sunrise         | school play rehearsal |
| breakfast club  | gymnastics practice   |
| go to school    | go home from school   |
| eat breakfast   | lunch                 |
| alarm goes of f | after school club     |
| Walle up        | football march        |