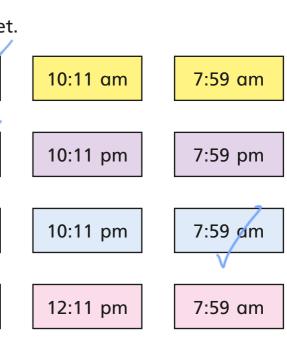

Talk about it with a partner. One of the times is when Rosie goes to bed. Which do you think it is? Tick your answer. 07:30an  $\mathbf{\hat{O}}$ Talk about it with a partner. Tick the earliest time in each set. 9:13 am 6:18 am a) 9:13 pm 6:18 pm b) 9:13 am 6:18 pm **c)** 11:18 pm 12:13 gm d)