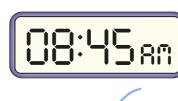

## Using am and pm

One of the times is when Dexter starts school.

2

Sort the events into the time of day that they might happen.

| Morning         | Afternoon             |
|-----------------|-----------------------|
| Sunrise         | school play rehearsal |
| breakfast club  | gymnastics practice   |
| go to school    | go home from school   |
| eat breakfast   | lunch                 |
| alarm goes of f | after school club     |
| Walle up        | football march        |