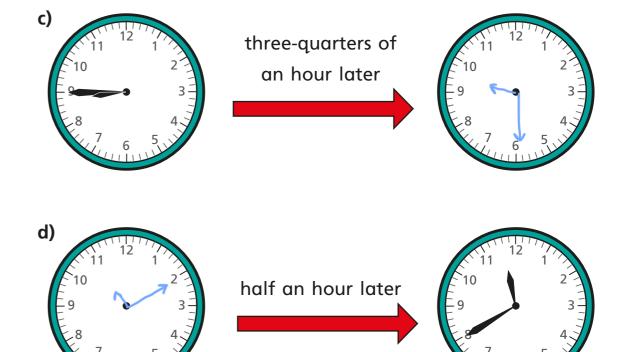

It does not matter about the direction!

Eva

Who do you agree with?

Talk about it with a partner.

Eva

Esther and Brett are showing what time it will be in a quarter of an hour.

Here is the time now.

Here are their answers.

Who is correct?

Brett

Talk about it with a partner.

Draw hands on the clocks to show the new times.

half an hour later

quarter of an hour later

- a) Draw on the picture to show that she ends up facing the same way as she started.
- b) What other turns could she make and still end up facing the same way?