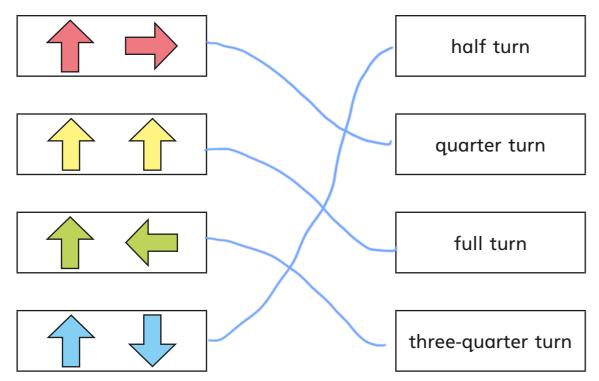

## Turns and angles

Which pictures show at least one angle? Tick your answers.

Compare answers with a partner.

The arrows are being turned clockwise.

Match the picture to the turn.

3 Here is a compass.

**a)** Aisha is facing north.