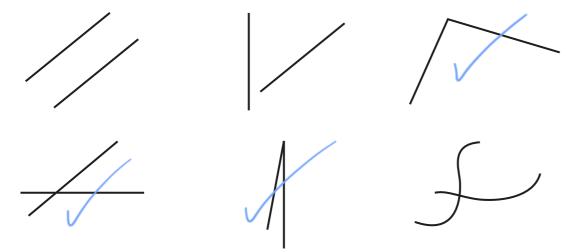

## Turns and angles

Which pictures show at least one angle? Tick your answers.

Compare answers with a partner.

The arrows are being turned clockwise.

Match the picture to the turn.

3 Here is a compass.

**a)** Aisha is facing north.