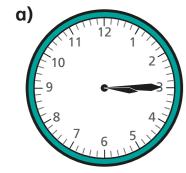

Who is correct?

Brett

Talk about it with a partner.

Draw hands on the clocks to show the new times.

half an hour later

quarter of an hour later

- a) Draw on the picture to show that she ends up facing the same way as she started.
- b) What other turns could she make and still end up facing the same way?