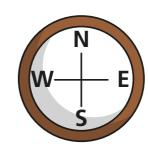

## Turns and angles

Which pictures show at least one angle? Tick your answers.

Compare answers with a partner.

The arrows are being turned clockwise.

Match the picture to the turn.

3 Here is a compass.

**a)** Aisha is facing north.

She turns a quarter turn clockwise.

What direction is she facing now?

East

**b)** Tommy is facing north.

He turns a quarter turn anticlockwise.

What direction is he facing now?

West

c) Annie is facing east.

She turns a three-quarter turn clockwise.

What direction is she facing now?

North

4) Mo and Eva are answering a question.

Mr Lee is facing west. He turns a half turn. What direction is he facing now?

Mo

I cannot answer this because we don't know what direction he turns in.