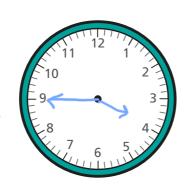

Who is correct?

Brett

Talk about it with a partner.

Draw hands on the clocks to show the new times.

half an hour later

quarter of an hour later

- a) Draw on the picture to show that she ends up facing the same way as she started.
- b) What other turns could she make and still end up facing the same way?